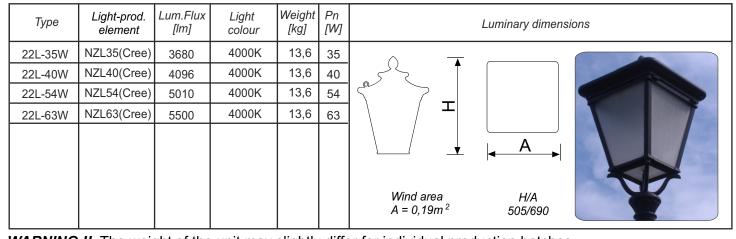

# **TECHNICAL DATA:**

Power: ~230/50Hz

Protective class: I

IP44 -electrical part

## **IP65** -optical part