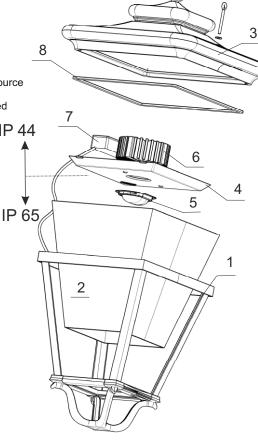

#### **Construcion:**

The unit consists of a metal basket (1) holding a shade (2). A disk (4) separating electrical compartment from lighting compartment is attached to a luminary cover (3) on the top. A LED light source radiator (6) is mounted to the disk (4). LED module is mounted to the radiator (6) a tightly closed with a lens (5). Module is powered with a voltage power supply (7). The luminary cover (4) is mounted to the luminary body (1) with a hinge and closed with a screw so no additional tools are necessary. **IP 44** The luminary is sealed with a gasket (8).

### Mounting instruction:

- Put the shade (2) into the basket (1)
- \*)- Put the shade (2) into the pasker (1) Screw the radiator (6) to mount an LED light source to the disk (4)
- \*) Connect the electrical cables to the terminals of power supply (7)
- Screw tightly disk (4) to the luminary cover (3)
- Close the cover using hand.
- Luminary is mounted to the lantern depending on the pole construction either hanging on M20 thread or mounted on the top of the pole on 45 - 90 diameter.

If any lantern elements are supplied factory-mounted, the mounting

stages marked with \*) should be omitted (as this has already been done by the manufacturer).