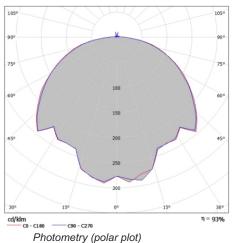

a hinge and closed with a screw so no additional tools are necessary. **IP 44** The luminary is sealed with a gasket (8).

### Mounting instruction:

- Put the shade (2) into the basket (1)
- \*)- Put the shade (2) into the pasker (1) Screw the radiator (6) to mount an LED light source to the disk (4)
- \*) Connect the electrical cables to the terminals of power supply (7)
- Screw tightly disk (4) to the luminary cover (3)
- Close the cover using hand.
- Luminary is mounted to the lantern depending on the pole construction either hanging on M20 thread or mounted on the top of the pole on 45 - 90 diameter.

If any lantern elements are supplied factory-mounted, the mounting

stages marked with \*) should be omitted (as this has already been done by the manufacturer).

# **TECHNICAL DATA:**



Power: ~230/50Hz

Protective class: I

IP44 -electrical part

## **IP65** -optical part





## **ELECTRICAL DIAGRAM:**



1.Module LED



WARNING !! The weight of the unit may slightly differ for individual production batches.

Sign: L-022L-00-01







Last revision: 2013.07.10