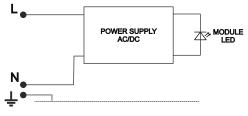

## **ELECTRICAL DIAGRAM:**

1.Module LED

WARNING !! The weight of the unit may slightly differ for individual production batches.

Sign: L-022L-00-01

Last revision: 2013.07.10