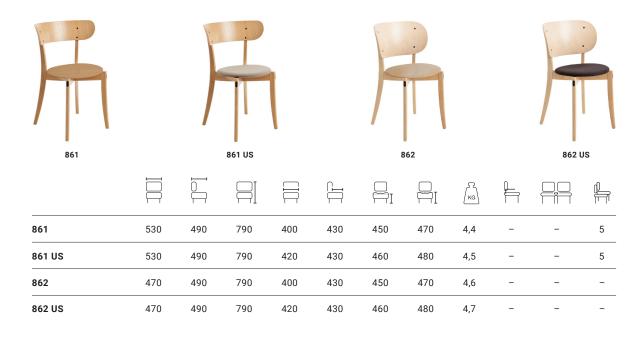

## POLETT - CHAIR

 $\textbf{SEAT} \ \text{Moulded wood (beech, birch, oak)}. \ \text{Stained white and black}. \ \text{Option upholstered}.$ 

BACK Moulded wood (beech, birch, oak). Stained white and black.

UNDERFRAME Stand in solid wood (beech, birch, oak), stained in white and black, with plastic glide.

**OPTIONS** Upholstered seat. Glide with felt pad.

UNIT mm, kg. DESIGN Christian Halleröd.

READ MORE ABOUT OUR PRODUCTS AND MATERIALS AT KINNARPS.COM