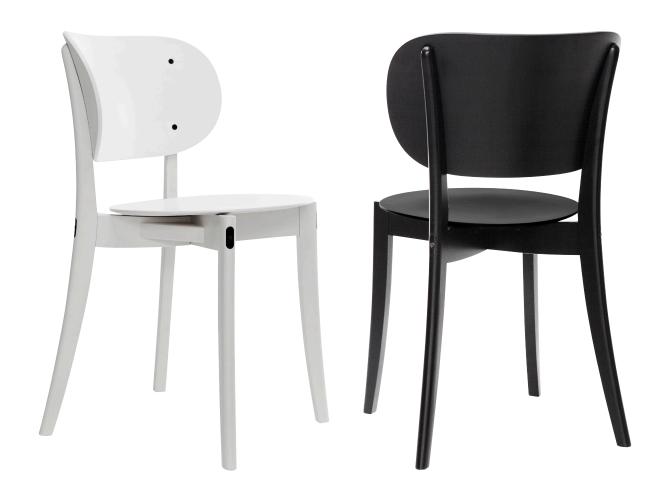

## POLETT

POLETT IS AN ELEGANT AND FLEXIBLE WOODEN
CHAIR. IT IS AVAILABLE IN OAK, BEECH AND
BIRCH, AND YOU CAN ALSO CHOOSE A VERSION
WITH AN UPHOLSTERED SEAT. POLETT'S BACKREST
IS AVAILABLE IN TWO SIZES.

## POLETT - CHAIR

 $\textbf{SEAT} \ \text{Moulded wood (beech, birch, oak)}. \ \text{Stained white and black}. \ \text{Option upholstered}.$ 

BACK Moulded wood (beech, birch, oak). Stained white and black.